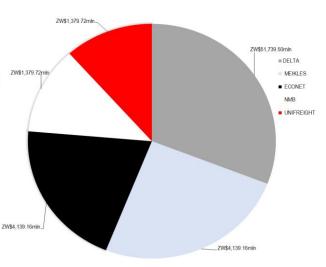

## ECONOMIC AND MARKET REVIEW

Date: 02 February 2023

ZSE Top Value Traded

| ate                              |                                                       | 2-Feb-24                                                                                                                                                                                                                                                                                                                                                                                                                                                                                    |
|----------------------------------|-------------------------------------------------------|---------------------------------------------------------------------------------------------------------------------------------------------------------------------------------------------------------------------------------------------------------------------------------------------------------------------------------------------------------------------------------------------------------------------------------------------------------------------------------------------|
| VESTMENT MARKE<br>ate Publicised | ET CORPORATE NOTICES<br>Company                       | Corporate Announcement                                                                                                                                                                                                                                                                                                                                                                                                                                                                      |
| 31-Jan-24                        | Morgan & Co                                           | Morgan & Co issued a notice advising shareholders and the investing public that TN Asset Management Ltd as<br>the Portfolio Manager in conjunction with the trustees of the Morgan & Co Multi-Sector ETF has declared a<br>dividend of 0.0437 USD cents per unit payable in respect of qualifying ETF units.                                                                                                                                                                                |
| 1-Feb-24                         | SeedCo                                                | SeedCo issued a trading update for the third quarter ended 31 December 2023. Commentary for the period is based on inflation-adjusted figures. Group revenue increased by 41% to ZW\$266.5 bit from ZW\$189.4 bit recorded in same period prior year. Operating profit increased by 1,582% to ZW\$484.6 bits from ZW\$28.8 bits recorded in same period last year.                                                                                                                          |
| 2-Feb-24                         | BridgeFort Capital                                    | BridgeFort Capital issued a further cautionary statement advising shareholders that the company is still in the process of concluding transaction agreements for the acquisition of certain South African based business from Diaspora Kapita Proprietary Limited. The transaction involves Class A Preferred Shares and is likely to also include the deposed of the company's interest in MedTech, as well as a simultaneous transfer of the Isting to the Victoria Falls Stock Exchange. |
| CONOMIC AND GEI                  | Simbisa to open a new branch in<br>Chitungwiza        | Simbisa Brands Limited is set to open a new branch in Chitungwiza as part of its strategic plans to expand on the domestic market. This comes after the company has embarked on a strategic plan to expand its brands locally and beyond the borders in countries such as Kenya, Namibia and Ghana, among others.                                                                                                                                                                           |
| 24-Jan-24                        | Zimplats commits US\$289 min to finish major projects | Zimplats has committed US\$289 min to finish its major projects to scale up production as it moves away from<br>its reliance on certain mines. According to Zimplats, the mine development and upgrade projects (Birnha and<br>Mupani mines) will replace production from Rukodd Mine which was depleted in 2022 and that from Ngwarati<br>and Mupfult mines, which will be depleted in 2025 and 2028 respectively.                                                                         |
|                                  |                                                       |                                                                                                                                                                                                                                                                                                                                                                                                                                                                                             |